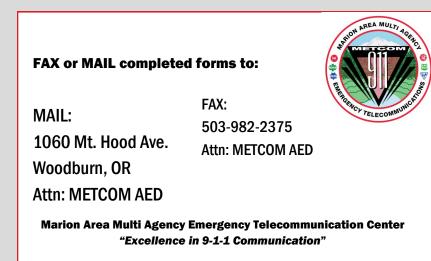

Please complete the below portion of this form, if your location has an A.E.D onsite, and return to METCOM 911.